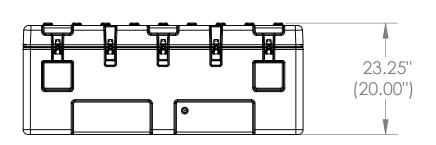

## NOTE: DIMENSIONS IN (X.XX) ARE ID

| This drawing and all information<br>details are the sole property of SKB<br>Corporation, Orange CA. Any<br>unauthorized use will be punished to<br>the full extent of the law. | Case Series: | 3R Series | Dimensions (for reference only) |               |               |         |              |
|--------------------------------------------------------------------------------------------------------------------------------------------------------------------------------|--------------|-----------|---------------------------------|---------------|---------------|---------|--------------|
|                                                                                                                                                                                | Case part#   | 3R5530-20 |                                 | Length        | Width         | Overall | Base / Lid   |
|                                                                                                                                                                                |              |           |                                 | left to right | front to back | height  | height       |
|                                                                                                                                                                                | Weight:      |           | Exterior                        | 58.25"        | 33.25"        | 23.25"  | 18.25"-5.00" |
|                                                                                                                                                                                |              |           | Inerior                         | 55.25"        | 30.25"        | 20.00"  | 17.00"-3.00" |
| 4                                                                                                                                                                              | 3            |           | 2                               |               | ]             |         |              |