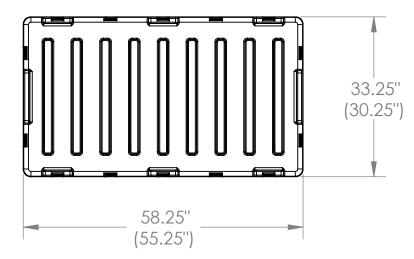

## NOTE: DIMENSIONS IN (X.XX) ARE ID

| This drawing and all information<br>details are the sole property of SKB<br>Corporation, Orange CA. Any<br>unauthorized use will be punished to<br>the full extent of the law. | Case Series: | 3R Series | Dimensions (for reference only) |               |               |         |              |
|--------------------------------------------------------------------------------------------------------------------------------------------------------------------------------|--------------|-----------|---------------------------------|---------------|---------------|---------|--------------|
|                                                                                                                                                                                | Case part#   | 3R5530-20 |                                 | Length        | Width         | Overall | Base / Lid   |
|                                                                                                                                                                                |              |           |                                 | left to right | front to back | height  | height       |
|                                                                                                                                                                                | Weight:      |           | Exterior                        | 58.25"        | 33.25"        | 23.25"  | 18.25"-5.00" |
|                                                                                                                                                                                |              |           | Inerior                         | 55.25"        | 30.25"        | 20.00"  | 17.00"-3.00" |
| 4                                                                                                                                                                              | 3            |           | 2                               |               | ]             |         |              |