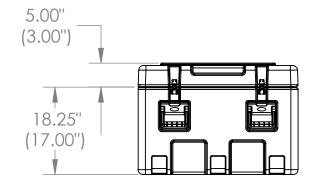

## NOTE: DIMENSIONS IN (X.XX) ARE ID

| This drawing and all information<br>details are the sole property of SKB<br>Corporation, Orange CA. Any<br>unauthorized use will be punished to<br>the full extent of the law. | Case Series: | 3R Series | Dimensions (for reference only) |               |               |         |              |
|--------------------------------------------------------------------------------------------------------------------------------------------------------------------------------|--------------|-----------|---------------------------------|---------------|---------------|---------|--------------|
|                                                                                                                                                                                | Case part#   | 3R5530-20 |                                 | Length        | Width         | Overall | Base / Lid   |
|                                                                                                                                                                                |              |           |                                 | left to right | front to back | height  | height       |
|                                                                                                                                                                                | Weight:      |           | Exterior                        | 58.25"        | 33.25"        | 23.25"  | 18.25"-5.00" |
|                                                                                                                                                                                |              |           | Inerior                         | 55.25"        | 30.25"        | 20.00"  | 17.00"-3.00" |
| 4                                                                                                                                                                              | 3            |           | 2                               |               | ]             |         |              |